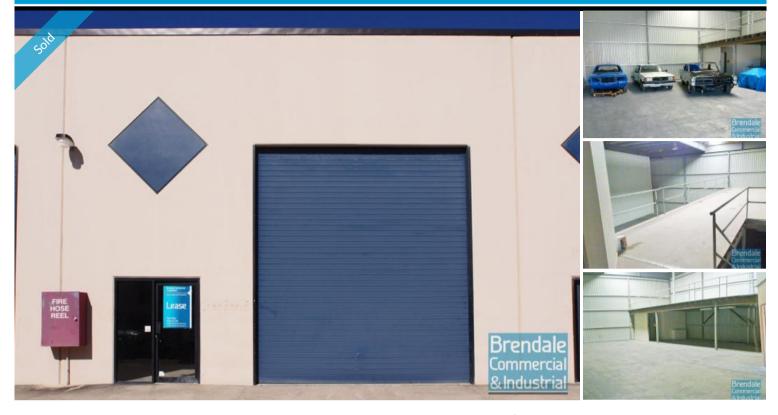

## 284M2 INDUSTRIAL / WAREHOUSE UNIT EXCLUSIVE AGENCY

- 284m2 total space
- Tilt panel construction
- 60m2 office area
- Office fitout included
- $\hbox{-}\, \hbox{Office over two levels}$
- Private kitchenette
- Private amenities
- Located in the Heart of Brendale
- Roller door access
- Ample onsite parking
- Mezzanine storage
- 3 phase power
- General Industry zoning (GI)
- 20 radial kilometers to Brisbane CBD
- Strategic Northside location
- Good access to Airport Precinct, Sunshine Coast & Gold Coast via Bruce Hwy & Gateway Motorway

### SOLD 0

Brendale 721