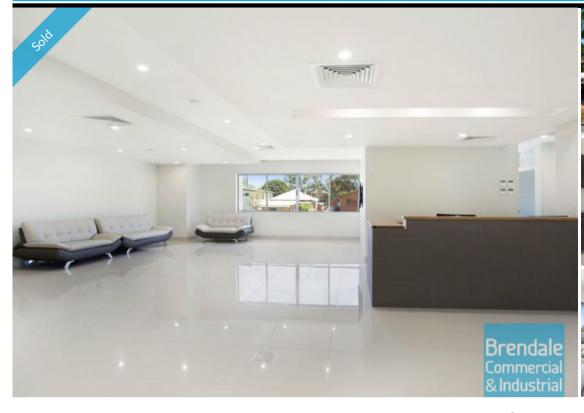

### GYMPIE RD FREESTANDING BUILDING **EXCLUSIVE AGENCY**

- Near new freestanding building
- Excellent location on Gympie Road
- Options to occupy entire building or lease for income
- 952m2 prime site
- 478m2 total building space
- Ideal dental/medical or office facility
- Excellent exposure to main road
- Vacant possession
- Tenancies over 2 levels
- 327m2 existing medical practice (first floor)
- 2 ground floor tenancies
- Professional fitout
- Building includes a lift
- 20 Car Parks (7 undercover)
- Excellent signage opportunities
- Walking distance to Strathpine Shopping Centre, Strathpine CBD, Strathpine Court House, Railway Station & High School
- Strategic Northside location
- Moreton Bay Regional council is the second fastest growing area in Australia