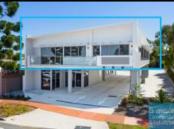

### GYMPIE RD FREESTANDING BUILDING **EXCLUSIVE AGENCY**

- Near new freestanding building
- Excellent location on Gympie Road
- Options to occupy entire building or lease for income
- 952m2 prime site
- 478m2 total building space
- Ideal dental/medical or office facility
- Excellent exposure to main road
- Vacant possession
- Tenancies over 2 levels
- 327m2 existing medical practice (first floor)
- 2 ground floor tenancies
- Professional fitout
- Building includes a lift
- 20 Car Parks (7 undercover)
- Excellent signage opportunities
- Walking distance to Strathpine Shopping Centre, Strathpine CBD, Strathpine Court House, Railway Station & High School
- Strategic Northside location
- Moreton Bay Regional council is the second fastest growing area in Australia