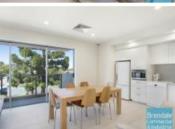

### GYMPIE RD FREESTANDING BUILDING **EXCLUSIVE AGENCY**

- Near new freestanding building
- Excellent location on Gympie Road
- Options to occupy entire building or lease for income
- 952m2 prime site
- 478m2 total building space
- Ideal dental/medical or office facility
- Excellent exposure to main road
- Vacant possession
- Tenancies over 2 levels
- 327m2 existing medical practice (first floor)
- 2 ground floor tenancies
- Professional fitout
- Building includes a lift
- 20 Car Parks (7 undercover)
- Excellent signage opportunities
- Walking distance to Strathpine Shopping Centre, Strathpine CBD, Strathpine Court House, Railway Station & High School
- Strategic Northside location
- Moreton Bay Regional council is the second fastest growing area in Australia