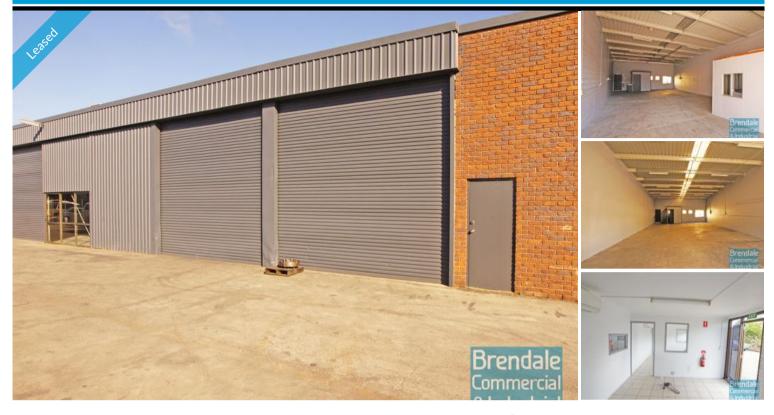

## 168M2 INDUSTRIAL UNIT WITH OFFICE **EXCLUSIVE AGENCY**

- 168m2 total space
- Air conditioned office
- Managers offices
- Private amenities
- Private kitchenette
- Located in the Heart of Brendale
- Roller door access
- 2 car parking spaces
- 3 phase power
- General Industry zoning (GI)
- 20 radial kilometers to Brisbane CBD
- Strategic Northside location
- Good access to Airport Precinct, Sunshine Coast & Gold Coast via Bruce Hwy & Gateway Motorway

#### **LEASED** Floor Area Suburb Brendale Address 5/14 Belconnen Crescent 724