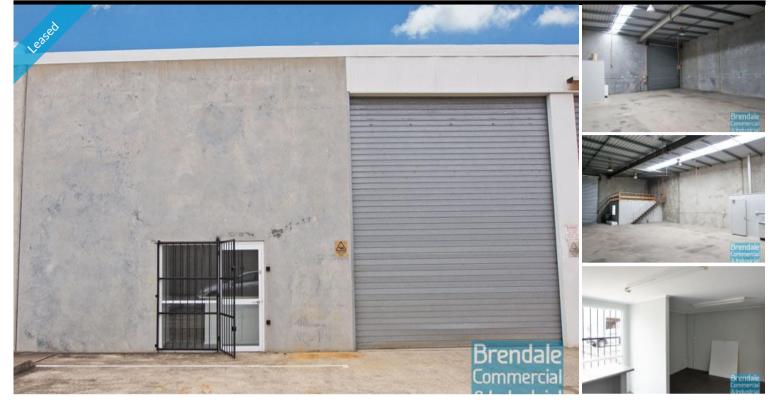

## BRENDALE 227M2 CLASSIC INDUSTRIAL UNIT

- 227m2 total space
- Tilt panel construction
- Classic industrial or storage unit
- Small office area
- Private kitchenette
- Disabled Toilet
- Access from main road
- Ample onsite parking
- General Industry zoning (GI)
- High bay lighting
- Natural light in warehouse
- Rear roller door for ventilation
- 20 radial kilometers to Brisbane CBD
- Strategic Northside location
- Good access to Airport Precinct, Sunshine Coast & Gold Coast via Bruce Hwy & Gateway Motorway