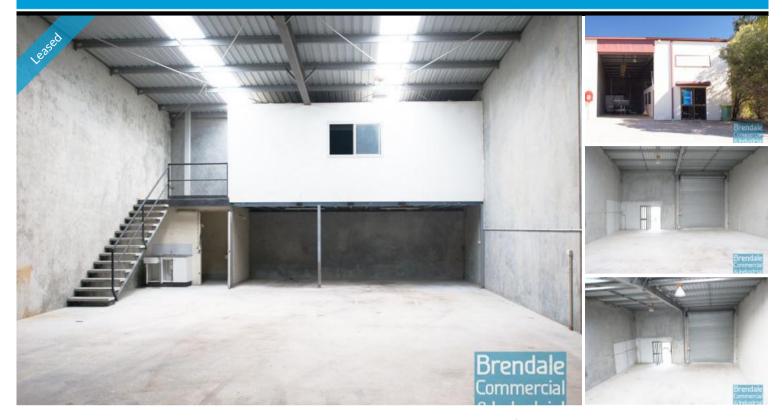

# 180M2 CLASSIC INDUSTRIAL UNIT **EXCLUSIVE AGENCY**

- 180m2 total space
- Tilt panel construction
- Classic industrial or storage unit
- Small office area
- Private amenities
- Fully fenced site
- Located in the Heart of Brendale
- Roller door access
- 2 car parking spaces
- General Industry zoning (GI)
- 20 radial kilometers to Brisbane CBD
- Strategic Northside location
- Good access to Airport Precinct, Sunshine Coast & Gold Coast via Bruce Hwy & Gateway Motorway