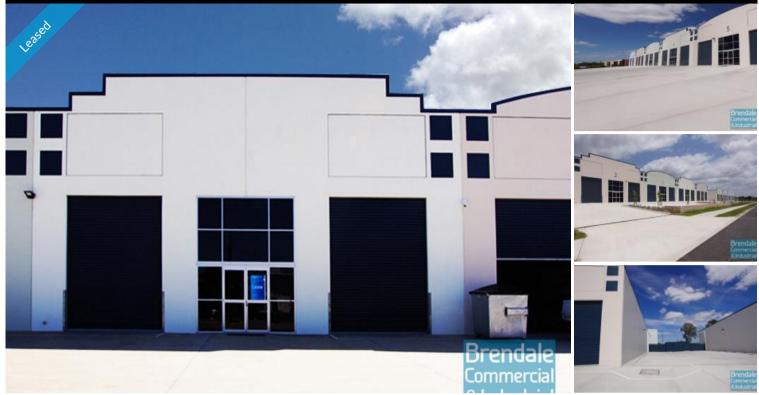

### LAWNTON 4/31 Paisley Drive 500M2 MODERN CLEAN UNIT EXCLUSIVE AGENCY

- 500m2 total space

- Tilt panel construction
- Modern complex
- Dual driveway access
- 2 roller doors
- 5 car parking spaces
- 3 phase power
- Electric roller door
- General Industry zoning (GI)
- Allocated parking
- Good internal racking height
- High bay lighting
- Natural light in warehouse
- 50m2 Office can be constructed if required.
- Strategic Northside location
- Moreton Bay Regional council is the second fastest growing area in Australia

## **LEASED**

Floor Area Suburb Address Property ID 0 Lawnton 4/ 31 Paisley Drive 738