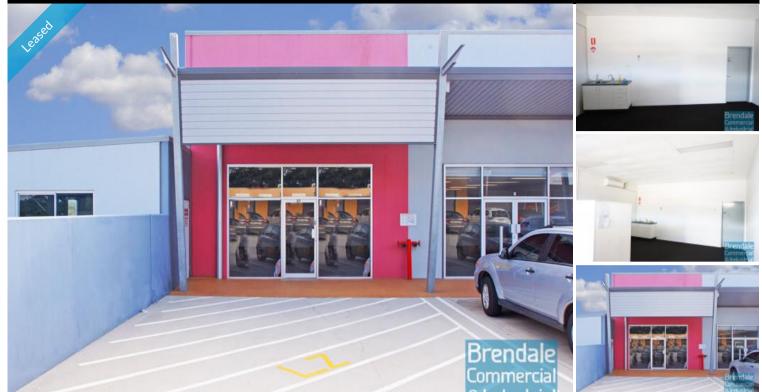

## **BRENDALE** 45M2 TILT PANEL OFFICE SUITE EXCLUSIVE AGENCY

- 45m2 office suite

- Tilt panel construction
- Well maintained
- Modern complex
- Air conditioned office
- Suspended ceiling
- Floor coverings included
- Blinds included
- Private kitchenette
- Modern amenities
- Access from main road
- Corner Site
- Dual driveway access
- Located in busy complex
- Ample onsite parking
- General industry zoning
- Well priced to suit the market
- Shop front access
- 20 radial kilometers to Brisbane CBD
- Strategic Northside location
- Good access to Airport Precinct, Sunshine Coast & Gold Coast via Bruce Hwy & Gateway Motorway