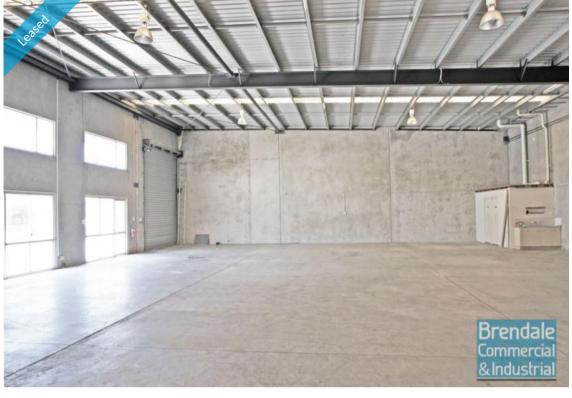

## 478M2 MODERN FRONT UNIT **EXCLUSIVE AGENCY**

- Modern front unit
- Tilt panel construction
- 478m2 industrial unit
- Newly painted building
- Well maintained tenancy
- Good exposure to main road
- Exterior hardstand area/ containers
- 3 roller doors
- Fully fenced site
- Small office included
- Private kitchenette
- Private amenities
- Semi-trailer access
- Shop front access
- 3 phase power
- Good signage opportunities
- General industry zoning
- 20 radial kilometers to Brisbane CBD
- Moreton Bay Regional council is the second fastest growing area in Australia
- Strategic Northside location

#### **LEASED** Floor Area 478 Suburb Lawnton Address Unit 1/17 Paisley Drive 759 Property ID