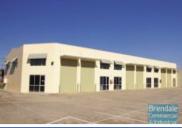

## 478M2 MODERN FRONT UNIT **EXCLUSIVE AGENCY**

- Modern front unit
- Tilt panel construction
- 478m2 industrial unit
- Newly painted building
- Well maintained tenancy
- Good exposure to main road
- Exterior hardstand area/ containers
- 3 roller doors
- Fully fenced site
- Small office included
- Private kitchenette
- Private amenities
- Semi-trailer access
- Shop front access
- 3 phase power
- Good signage opportunities
- General industry zoning
- 20 radial kilometers to Brisbane CBD
- Moreton Bay Regional council is the second fastest growing area in Australia
- Strategic Northside location

#### **LEASED** Floor Area 478 Suburb Lawnton Address Unit 1/17 Paisley Drive 759 Property ID