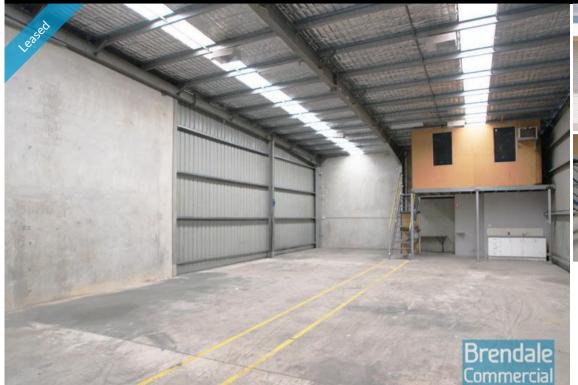

## **Brendale Commercial & Industrial**

- 228m2 total space
- Tilt panel construction
- Small office area
- Private kitchenette
- Private amenities
- Roller door access
- Ample onsite parking
- Container height roller door
- General Industry zoning (GI)
- Well priced to suit the market
- Good internal racking height
- Natural light in warehouse
- Strategic Northside location
- Moreton Bay Regional council is the second fastest growing area in Australia