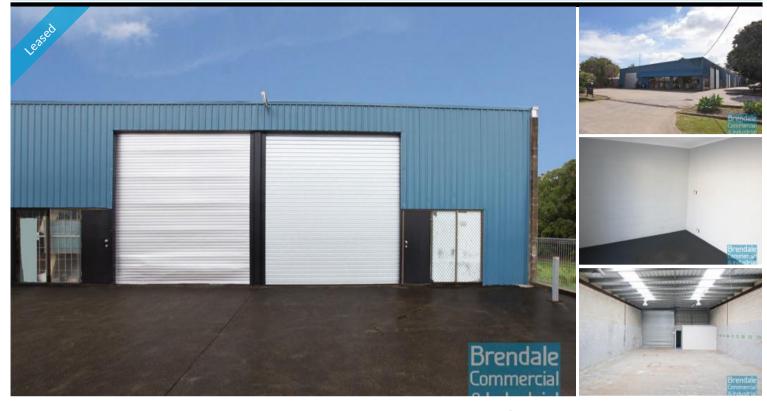

### 160M2 INDUSTRIAL OR STORAGE UNIT EXCLUSIVE AGENCY

- 160m2 industrial unit
- Classic industrial or storage space
- Located in the heart of popular Brendale area
- Roller door access
- Private kitchenette
- Private amenities included in tenancy
- Ample power points spaced throughout unit
- 3 phase power
- General Industry zoning
- Ample car parking on site
- 8 minute cycle or 18 minute walk to Strathpine station
- 20 radial kilometres to Brisbane CBD
- Easy access to the freeway via Linkfield road
- Moreton Bay Regional council is the second fastest growing area in Australia
- Strategic Northside location

## LEASED 0

Floor Area 0
Suburb Brendale
Address Unit 8/ 12 Duntroon Street
Property ID 776