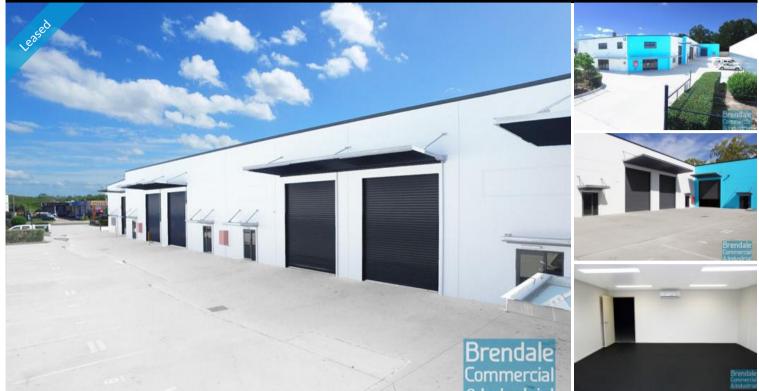

## LAWNTON 250M2 MODERN INDUSTRIAL WITH OFFICE EXCLUSIVE AGENCY

- 250m2 total space

- Tilt panel construction
- Freshly painted ready to occupy
- Modern complex
- 30m2 office area
- 220m2 warehouse space
- Air conditioned office
- Clean open plan office area
- Fiber optic data cabling
- Floor coverings included
- Private amenities
- Fully fenced site
- Semi-trailer access
- Ample onsite parking
- 3 phase power
- Electric roller door
- Service industry zoning
- Allocated parking
- Good signage opportunities
- Pole sign in complexGood internal racking height
- High bay lighting
- Natural light in warehouse
- Strategic Northside location
- Moreton Bay Regional council is the second fastest growing area in Australia

- Need more space? Alternative sizes up to 850m2 available

For more information or to arrange an inspection please call THE EXCLUSIVE AGENTS Stan Topp & Bill Mcilwraith of Brendale Commercial & Industrial.