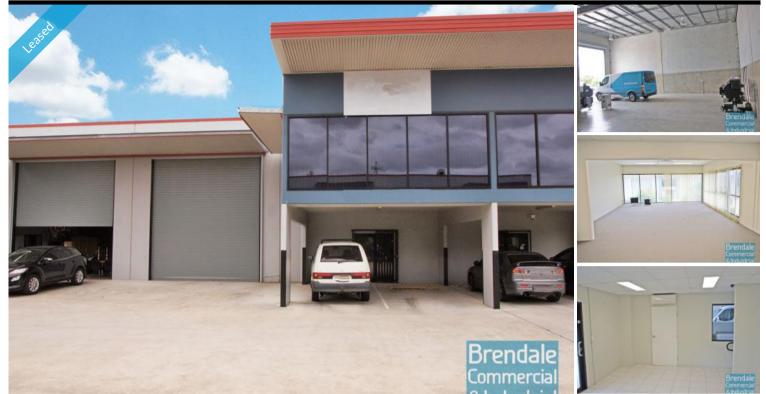

## **BRENDALE** 278M2 TILT PANEL UNIT WITH OFFICE

- 278m2 total space
- Tilt panel construction
- Clean open plan office area
- Reception area
- Private amenities (including shower)
- Roller door access
- Ample onsite parking
- Electric roller door
- Container height roller door
- Awnings over roller doors
- Easy parking in complex
- Good internal racking height
- High bay lighting
- 20 radial kilometers to Brisbane CBD
- Strategic Northside location
- Good access to Airport Precinct, Sunshine Coast & Gold Coast via Bruce Hwy & Gateway Motorway