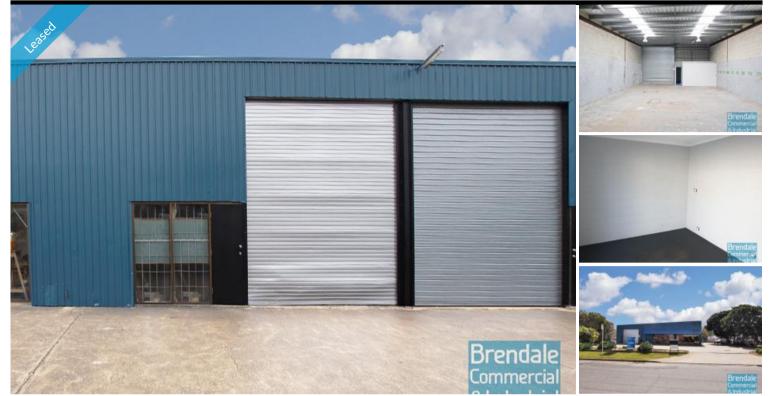

### BRENDALE 6/12 Duntroon Street 160M2 CLASSIC INDUSTRIAL UNIT EXCLUSIVE AGENCY

| - 160m2 t | otal spa | ice |
|-----------|----------|-----|
|-----------|----------|-----|

- Centrally located
- Located near shops & business services
- Roller door access
- Small office area
- Ample onsite parking
- Container height roller door
- Neat industrial
- General Industry zoning (GI)
- Good internal racking height
- 20 radial kilometers to Brisbane CBD
- Strategic Northside location
- Good access to Airport Precinct, Sunshine Coast & Gold Coast via Bruce Hwy & Gateway Motorway