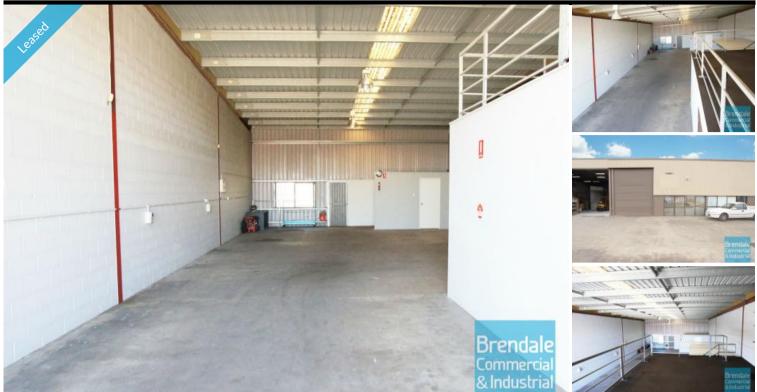

## **BRENDALE** 191M2 CLASSIC INDUSTRIAL UNIT

- 191m2 total space
- Classic industrial or storage unit
- Small office area
- Private amenities
- Roller door access
- Private kitchenette
- Ample onsite parking
- 3 phase power
- Mezzanine storage
- General Industry zoning (GI)
- Natural light in warehouse
- Unit facing road
- 20 radial kilometers to Brisbane CBD
- Strategic Northside location
- Good access to Airport Precinct, Sunshine Coast & Gold Coast via Bruce Hwy & Gateway Motorway