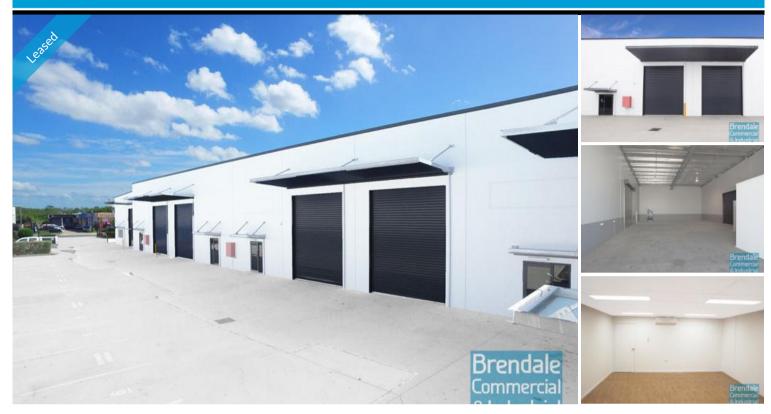

## 250M2 MODERN INDUSTRIAL UNIT **EXCLUSIVE AGENCY**

- 250m2 total space
- Tilt panel construction
- Freshly painted ready to occupy
- Modern complex
- 30m2 office area
- 220m2 warehouse space
- Air conditioned office
- Clean open plan office area
- Fiber optic data cabling
- Floor coverings included
- Private Kitchenette
- Private Amenities
- Fully fenced site
- Semi-trailer access
- 3 phase power - Electric roller door
- Service industry zoning
- Allocated parking
- Good signage opportunities
- Pole sign in complex
- Good internal racking height
- High bay lighting
- Natural light in warehouse
- Strategic Northside location
- Moreton Bay Regional council is the second fastest growing area in Australia

#### **LEASED** Floor Area Suburb Lawnton Address Unit 6/12 Paisley Drive 785 Property ID