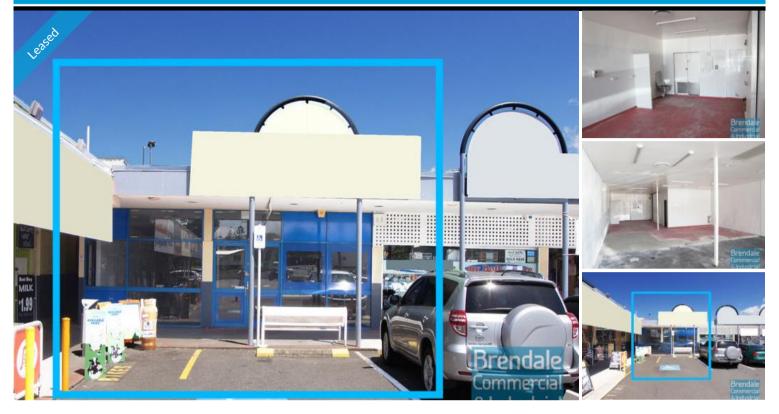

#### 148M2 GYMPIE RD SHOP

- 148m2 retail shop, medical suite or office
- Located in a busy complex
- Positioned on Gympie Road
- Good/ maximum exposure
- Ample onsite parking
- Easy parking in complex
- Glass display shop front
- Rear goods access
- Pole sign in complex
- Good foot traffic
- $\hbox{- Ideal Retail, medical suite, office, food outlet, butcher shop}\\$
- Strategic Northside location
- Moreton Bay Regional council is the second fastest growing area in Australia
- Need a smaller space? Alternative sizes are available