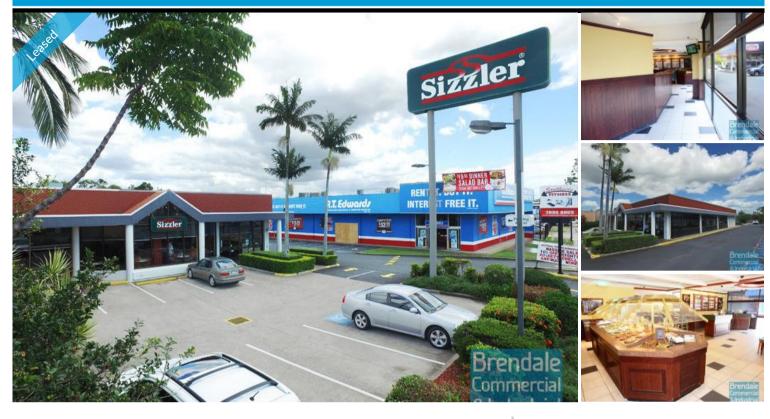

#### **STRATHPINE**

306 Gympie Road

## GYMPIE RD RESTAURANT/ RETAIL FREESTANDER **EXCLUSIVE AGENCY**

- 636m2 Restaurant or Retail Shop
- Freestanding building
- Extremely desirable location
- Excellent exposure to main road
- Fitout can be configured to suit
- Centrally located in the heart of Strathpine Central
- Freshly painted ready to occupy
- Located near shops & business services
- Walking distance to Railway Station
- Roller door access
- 40 car parking spaces
- Commercial zoning
- Airconditioned space
- Ground floor Showroom
- Pole signage to main road
- Good foot traffic
- Directly opposite the Strathpine Shopping Centre
- Strategic Northside location
- Moreton Bay Regional council is the second fastest growing area in Australia
- Keep existing fitout and continue as a Restaurant
- Start your retail shop in a freshly cleared space

For more information or to arrange an inspection please call THE EXCLUSIVE AGENTS Stan Topp & Bill Mcilwraith of Brendale Commercial & Industrial.

NB: Commercial sales prices are excluding GST. Commercial lease prices are per annum + outgoings + GST. All sizes are approximate.