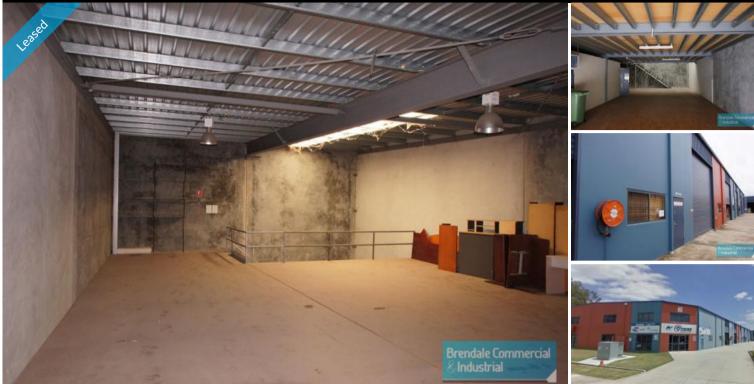

# BRENDALE 300M2 INDUSTRIAL EXCLUSIVE AGENCY

- Modern tilt panel construction
- 110m2 warehouse
- Three offices 60m2
- 130m2 load rated Mezzanine level
- Onsite amenities including shower
- Well positioned on Kremzow road (next to the post office)
- Three car parking spaces
- 20 radial kilometers to Brisbane CBD
- Moreton Bay Regional council is the second fastest growing area in Australia
- Strategic Northside location

This property is also for sale.

For more information or to arrange an inspection please contact the EXCLUSIVE AGENT Stan Topp of Brendale Commercial & Industrial