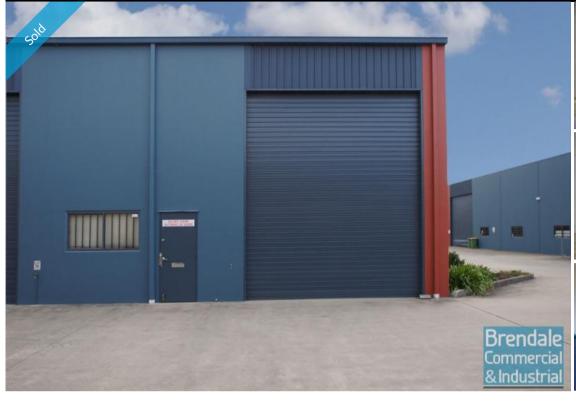

### 169M2 TILT PANEL INDUSTRIAL

- 169m2 total space
- Tilt panel construction
- 160m2 warehouse space
- Small office area
- Office fitout included
- Private amenities
- Private kitchenette
- Dual driveway access
- Semi-trailer access
- Located in the Heart of Brendale
- Roller door access
- 2 car parking spaces
- 3 phase power
- Dual driveway access
- General Industry zoning (GI)
- Allocated parking
- Good internal racking height
- High bay lighting
- Natural light in warehouse
- 20 radial kilometers to Brisbane CBD
- Strategic Northside location
- Good access to Airport Precinct, Sunshine Coast & Gold Coast via Bruce Hwy & Gateway Motorway

#### **SOLD** Floor Area 169 Suburb Brendale Address 10/60 Kremzow Road 800 Property ID