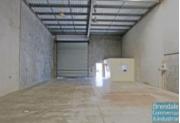

### 169M2 TILT PANEL INDUSTRIAL

- 169m2 total space
- Tilt panel construction
- 160m2 warehouse space
- Small office area
- Office fitout included
- Private amenities
- Private kitchenette
- Dual driveway access
- Semi-trailer access
- Located in the Heart of Brendale
- Roller door access
- 2 car parking spaces
- 3 phase power
- Dual driveway access
- General Industry zoning (GI)
- Allocated parking
- Good internal racking height
- High bay lighting
- Natural light in warehouse
- 20 radial kilometers to Brisbane CBD
- Strategic Northside location
- Good access to Airport Precinct, Sunshine Coast & Gold Coast via Bruce Hwy & Gateway Motorway