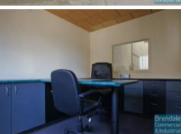

### 169M2 TILT PANEL INDUSTRIAL

- 169m2 total space
- Tilt panel construction
- 160m2 warehouse space
- Small office area
- Office fitout included
- Private amenities
- Private kitchenette
- Dual driveway access
- Semi-trailer access
- Located in the Heart of Brendale
- Roller door access
- 2 car parking spaces
- 3 phase power
- Dual driveway access
- General Industry zoning (GI)
- Allocated parking
- Good internal racking height
- High bay lighting
- Natural light in warehouse
- 20 radial kilometers to Brisbane CBD
- Strategic Northside location
- Good access to Airport Precinct, Sunshine Coast & Gold Coast via Bruce Hwy & Gateway Motorway