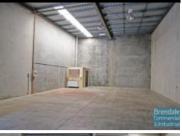

### 169M2 TILT PANEL INDUSTRIAL

- 169m2 total space
- Tilt panel construction
- 160m2 warehouse space
- Small office area
- Office fitout included
- Private amenities
- Private kitchenette
- Dual driveway access
- Semi-trailer access
- Located in the Heart of Brendale
- Roller door access
- 2 car parking spaces
- 3 phase power
- Dual driveway access
- General Industry zoning (GI)
- Allocated parking
- Good internal racking height
- High bay lighting
- Natural light in warehouse
- 20 radial kilometers to Brisbane CBD
- Strategic Northside location
- Good access to Airport Precinct, Sunshine Coast & Gold Coast via Bruce Hwy & Gateway Motorway