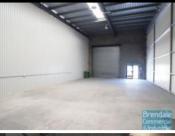

## 170M2 MODERN INDUSTRIAL UNIT EXCLUSIVE AGENCY

- 170m2 total space
- Tilt panel construction
- Classic industrial or storage unit
- Private kitchenette
- Private amenities
- Located in the Heart of Brendale
- Roller door access
- Ample onsite parking
- 3 phase power
- Good racking height
- Hi bay lighting
- Natural light in warehouse
- $\hbox{-} General \, Industry \, zoning \, (GI) \\$
- 20 radial kilometers to Brisbane CBD
- Strategic Northside location
- Good access to Airport Precinct, Sunshine Coast & Gold Coast via Bruce Hwy & Gateway Motorway