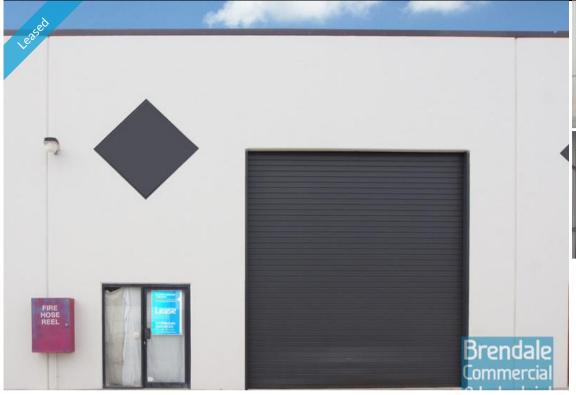

## 170M2 MODERN INDUSTRIAL UNIT EXCLUSIVE AGENCY

- 170m2 total space
- Tilt panel construction
- Classic industrial or storage unit
- Private kitchenette
- Private amenities
- Located in the Heart of Brendale
- Roller door access
- Ample onsite parking
- 3 phase power
- Good racking height
- Hi bay lighting
- Natural light in warehouse
- $\hbox{-} General \, Industry \, zoning \, (GI) \\$
- 20 radial kilometers to Brisbane CBD
- Strategic Northside location
- Good access to Airport Precinct, Sunshine Coast & Gold Coast via Bruce Hwy & Gateway Motorway