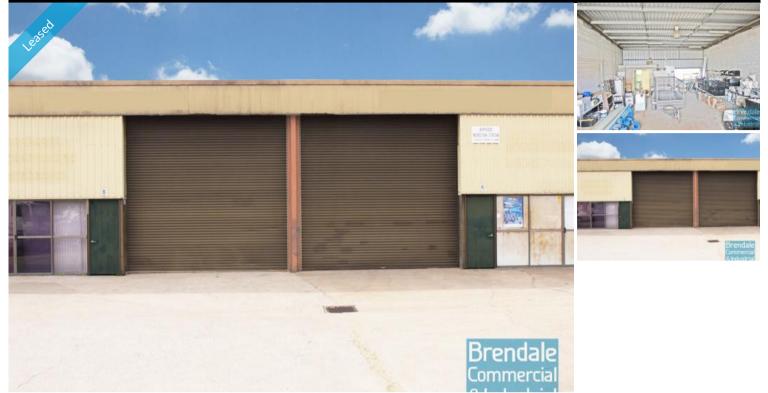

## **BRENDALE** 199M2 INDUSTRIAL WITH OFFICE EXCLUSIVE AGENCY

- 199m2 total space
- Classic industrial or storage unit
- 19m2 office area
- 180m2 warehouse space
- Small office area
- Private kitchenette
- Private amenities
- Dual driveway access
- Driveway directly in front of rollerdoor
- Good/ maximum exposure
- Semi-trailer access
- Located in the Heart of Brendale
- Roller door access
- 2 car parking spaces
- General Industry zoning (GI)
- 3 phase power
- Easy parking in complex
- Good signage opportunities
- 20 radial kilometers to Brisbane CBD
- Strategic Northside location

- Good access to Airport Precinct, Sunshine Coast & Gold Coast via Bruce Hwy & Gateway Motorway

For more information or to arrange an inspection please call the EXCLUSIVE AGENTS Bill Mcilwraith or Luke Topp of Brendale Commercial & Industrial

### LEASED

0 Brendale 819