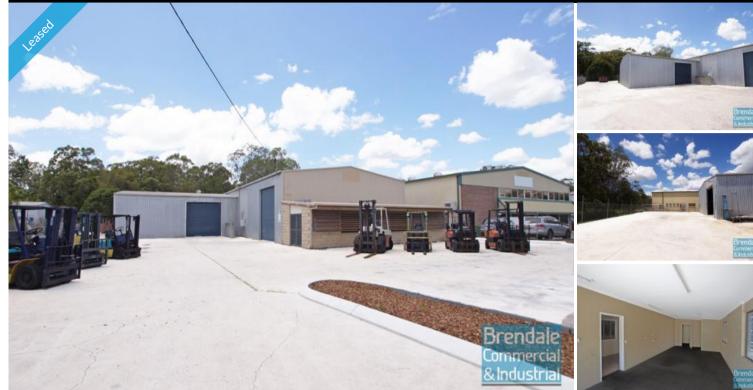

### LAWNTON 20 Leanne Crescent 2,000M2 FREESTANDING SITE

- 580m2 total space
- 2,000m2 site area
- Freestanding building
- 30m2 office area
- 550m2 warehouse space
- Private Kitchenette
- Private Amenities
- Exterior concreted hardstand area
- Exterior suitable for display or containers
- Exterior showroom
- Fully fenced site
- Semi-trailer access
- 4 roller doors
- 15 car parking spaces
- 3 phase power
- Service industry zoning
- Shop front access
- Rear goods access
- Natural light in warehouse
- Strategic Northside location
- Moreton Bay Regional council is the second fastest growing area in Australia