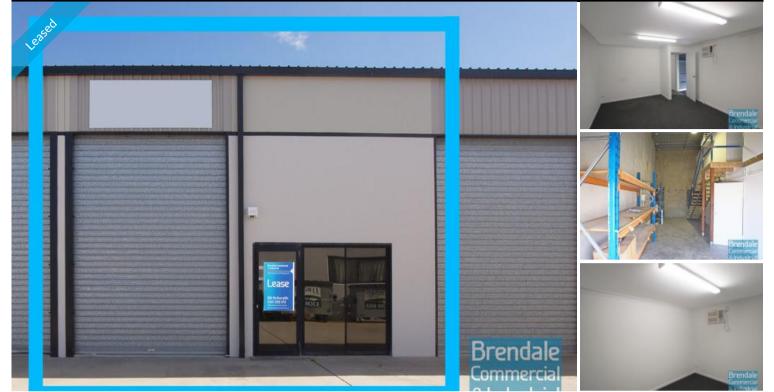

## **BRENDALE** 80M2 INDUSTRIAL WITH OFFICE

- 80m2 total space
- Tilt panel construction
- Air conditioned office
- Floor coverings included
- Reception area
- Managers offices
- Office over two levels
- Dual driveway access
- Roller door access
- Ample onsite parking
- General industry zoning
- Good internal racking height
- High bay lighting
- 20 radial kilometers to Brisbane CBD
- Strategic Northside location
- Good access to Airport Precinct, Sunshine Coast & Gold Coast via Bruce Hwy & Gateway Motorway