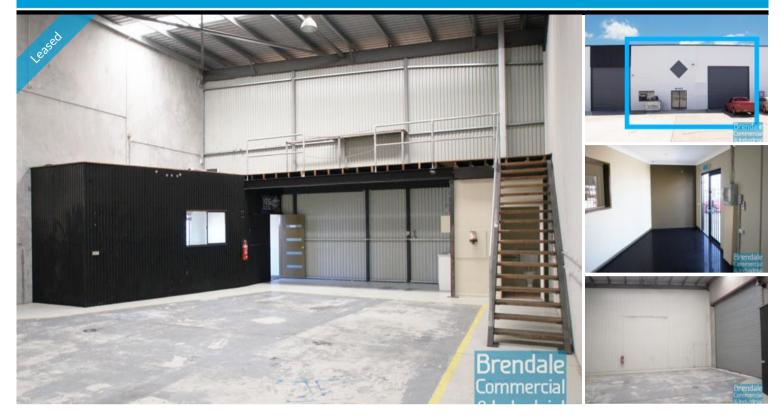

# BRENDALE 171M2 MODERN OFFICE/ WAREHOUSE

- 171m2 total space
- Modern complex
- Small office area
- Air conditioned office
- Disabled Toilet
- Located in busy complex
- Roller door access
- Ample onsite parking
- 3 phase power
- Mezzanine storage
- Container height roller door
- Electric roller door
- Personnel entry door
- General Industry zoning (GI)
- Good internal racking height
- High bay lighting
- Natural light in warehouse
- 20 radial kilometers to Brisbane CBD
- Strategic Northside location
- Good access to Airport Precinct, Sunshine Coast & Gold Coast via Bruce Hwy & Gateway Motorway