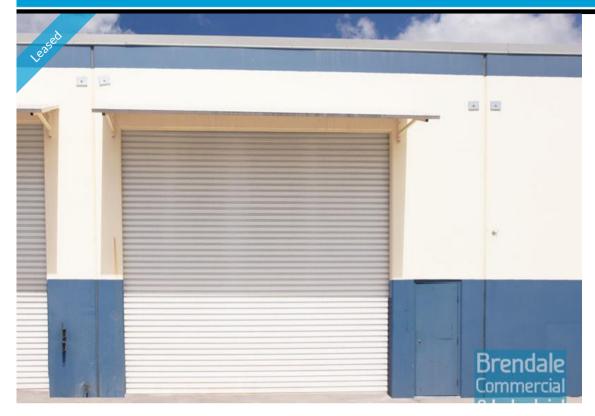

## **LAWNTON** 392M2 CLEAN INDUSTRIAL UNIT

- 392m2 total space
- Tilt panel construction
- Private amenities
- Roller door access
- Ample onsite parking
- Container height roller door
- General Industry zoning (GI)
- Well priced to suit the market
- Good internal racking height
- Natural light in warehouse - Strategic Northside location
- Moreton Bay Regional council is the second fastest growing area in Australia