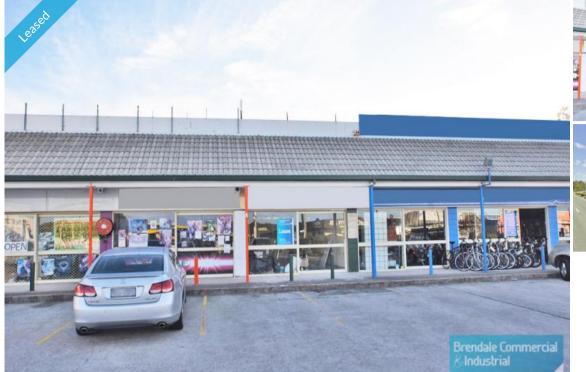

## **Brendale Commercial & Industrial**

LAWNTON 140M2 GYMPIE RD RETAIL EXCLUSIVE AGENCY

- Excellent Gympie Road location
- Maximum exposure on Gympie Road
- 140m2 total retail, office or shop space
- Shop front access
- Private amenities
- Ample onsite parking
- Join this busy area which includes: Repco, Supercheap Auto, Bob Jane T-Mart and A-Mart All Sports.
- Moreton Bay Regional council is the second fastest growing area in Australia
- Strategic Northside location

- 71m2 or 210m2 also available nearby - email Stan for more information

For more information or to arrange an inspection please call Stan Topp of Brendale Commercial & Industrial