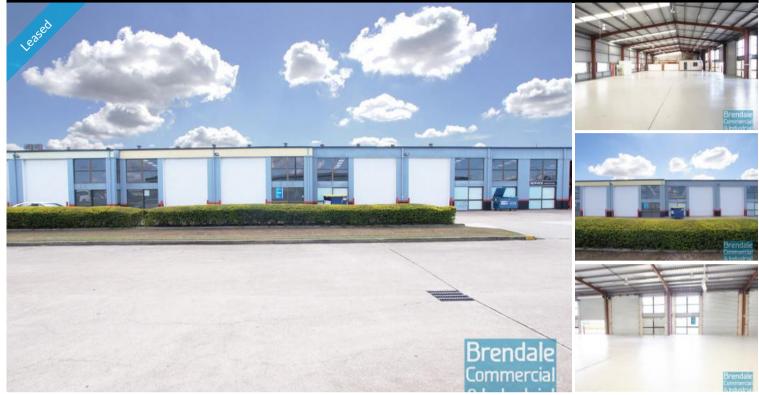

## BRENDALE 2/218 Leitchs Road 670M2 TRADF RFTAIL OR INDUSTRIAL UNIT

- 670m2 total space
- Ideal for trade retail
- Private amenities
- Good/ maximum exposure
- Dual driveway access
- Exterior hardstand/ containers
- 4 roller doors
- Ample onsite parking
- Container height roller door
- Electric roller door
- General Industry zoning (GI)
- Easy parking in complex
- Good internal racking height
- High bay lighting
- Natural light in warehouse
- 20 radial kilometers to Brisbane CBD
- Strategic Northside location
- Good access to Airport Precinct, Sunshine Coast & Gold Coast via Bruce Hwy & Gateway Motorway

## **LEASED**

Floor Area Suburb Address Property ID

Lease

670 Brendale 2/ 218 Leitchs Road 831