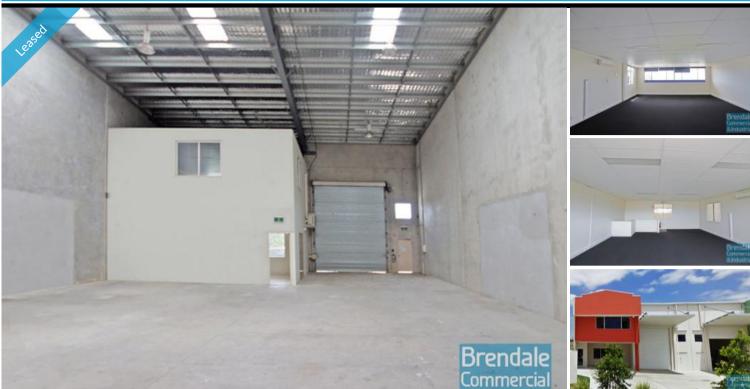

### **BRENDALE** 375M2 TILT PANEL INDUSTRIAL EXCLUSIVE AGENCY

- 375m2 total space
- Tilt panel construction
- 60m2 office area
- 315m2 warehouse space
- Office fitout included
- Office over two levels
- Private amenities
- Separate male & female toilets
- Semi-trailer access
- Ample onsite parking
- 3 phase power
- General Industry 2 zoning (GI2)
- Easy parking in complex
- Good internal racking height
- High bay lighting
- Natural light in warehouse
- 20 radial kilometers to Brisbane CBD
- Strategic Northside location
- Good access to Airport Precinct, Sunshine Coast & Gold Coast via Bruce Hwy & Gateway Motorway