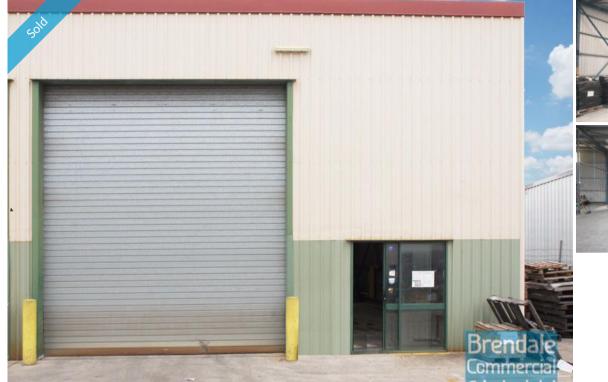

### **BRENDALE** 158M2 CLASSIC INDUSTRIAL - EXCELLENT VALUE EXCLUSIVE AGENCY

- 158m2 total space
- Excellent value in the current market
- Classic industrial or storage unit
- Private amenities
- Roller door access
- Ample onsite parking
- 3 phase power
- Container height roller door
- General Industry zoning (GI)
- Good internal racking height
- High bay lighting
- Natural light in warehouse
- 20 radial kilometers to Brisbane CBD
- Strategic Northside location
- Good access to Airport Precinct, Sunshine Coast & Gold Coast via Bruce Hwy & Gateway Motorway
- Need more space? Larger sizes are available