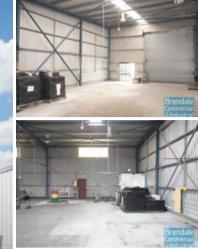

### **BRENDALE** 158M2 CLASSIC INDUSTRIAL - EXCELLENT VALUE EXCLUSIVE AGENCY

- 158m2 total space
- Excellent value in the current market
- Classic industrial or storage unit
- Private amenities
- Roller door access
- Ample onsite parking
- 3 phase power
- Container height roller door
- General Industry zoning (GI)
- Good internal racking height
- High bay lighting
- Natural light in warehouse
- 20 radial kilometers to Brisbane CBD
- Strategic Northside location
- Good access to Airport Precinct, Sunshine Coast & Gold Coast via Bruce Hwy & Gateway Motorway
- Need more space? Larger sizes are available