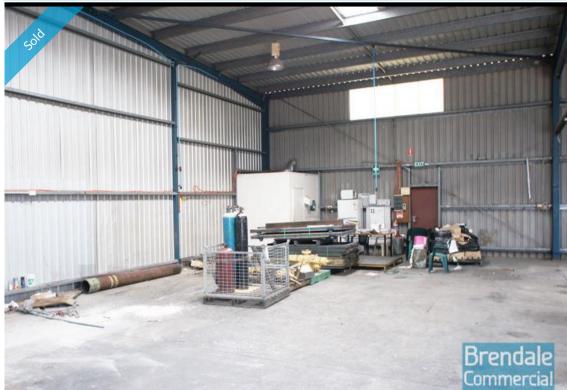

## **Brendale Commercial & Industrial**

- 156m2 total space
- Classic industrial or storage unit
- Excellent value in the current market
- Roller door access
- Ample onsite parking
- 3 phase power
- General Industry zoning (GI)
- Container height roller door
- Good internal racking height
- High bay lighting
- Natural light in warehouse
- 20 radial kilometers to Brisbane CBD
- Strategic Northside location
- Good access to Airport Precinct, Sunshine Coast & Gold Coast via Bruce Hwy & Gateway Motorway