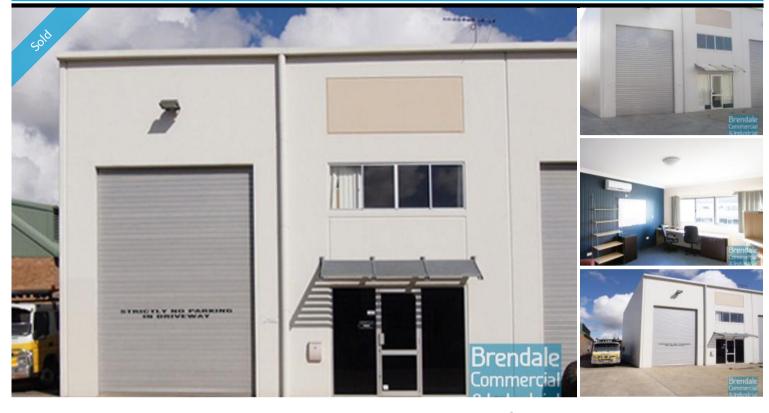

## 180M2 TILT PANEL INDUSTRIAL UNIT EXCLUSIVE AGENCY

- 180m2 total space
- Tilt panel construction
- Classic industrial or storage unit
- Well maintained
- 30m2 office area
- 120m2 warehouse space
- 30m2 mezzanine space
- First Floor Office
- Private kitchenette
- Private amenities (including shower)
- Ample onsite parking
- 3 phase power
- Mezzanine storage
- Container height roller door
- Electric roller door
- $\hbox{-}\, \mathsf{General}\, \mathsf{Industry}\, \mathsf{zoning}\, (\mathsf{GI})$
- Good internal racking height
- Strategic Northside location
- Moreton Bay Regional council is the second fastest growing area in Australia

### SOLD

Kallangur 839