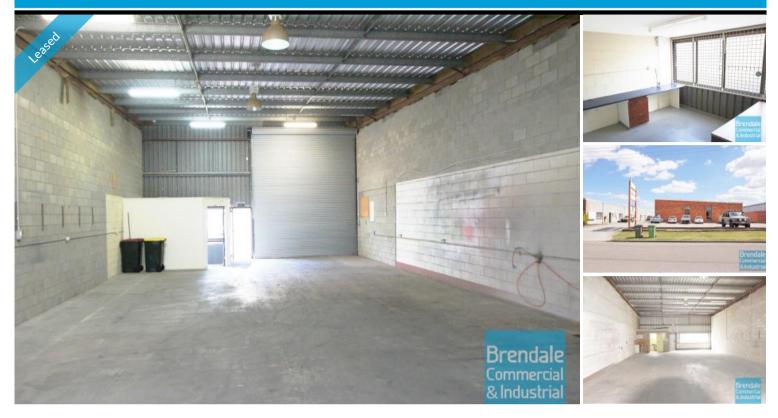

## 184M2 CLASSIC INDUSTRIAL UNIT EXCLUSIVE AGENCY

- 184m2 total space
- Classic industrial or storage unit
- 14m2 office area
- 170m2 warehouse space
- Small office area
- Private amenities (including shower)
- Located in the Heart of Brendale
- Roller door access
- Ample onsite parking
- 3 phase power
- General Industry zoning (GI)
- Neat industrial
- 20 radial kilometers to Brisbane CBD
- Strategic Northside location
- Good access to Airport Precinct, Sunshine Coast & Gold Coast via Bruce Hwy & Gateway Motorway