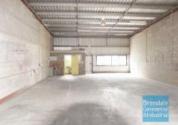

# 184M2 CLASSIC INDUSTRIAL UNIT **EXCLUSIVE AGENCY**

- 184m2 total space
- Classic industrial or storage unit
- 14m2 office area
- 170m2 warehouse space
- Small office area
- Private amenities (including shower)
- Located in the Heart of Brendale
- Roller door access
- Ample onsite parking
- 3 phase power
- General Industry zoning (GI)
- Neat industrial
- 20 radial kilometers to Brisbane CBD
- Strategic Northside location
- Good access to Airport Precinct, Sunshine Coast & Gold Coast via Bruce Hwy & Gateway Motorway