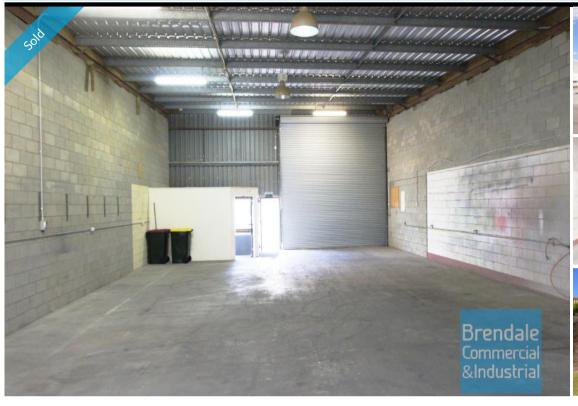

# 184M2 CLASSIC INDUSTRIAL UNIT **EXCLUSIVE AGENCY**

- 184m2 total space
- Classic industrial or storage unit
- 14m2 office area
- 170m2 warehouse space
- Small office area
- Private amenities (including shower)
- Located in the Heart of Brendale
- Roller door access
- Ample onsite parking
- 3 phase power
- General Industry zoning (GI)
- Neat industrial
- 20 radial kilometers to Brisbane CBD
- Strategic Northside location
- Good access to Airport Precinct, Sunshine Coast & Gold Coast via Bruce Hwy & Gateway Motorway

#### Sale **SOLD** Floor Area Suburb Brendale