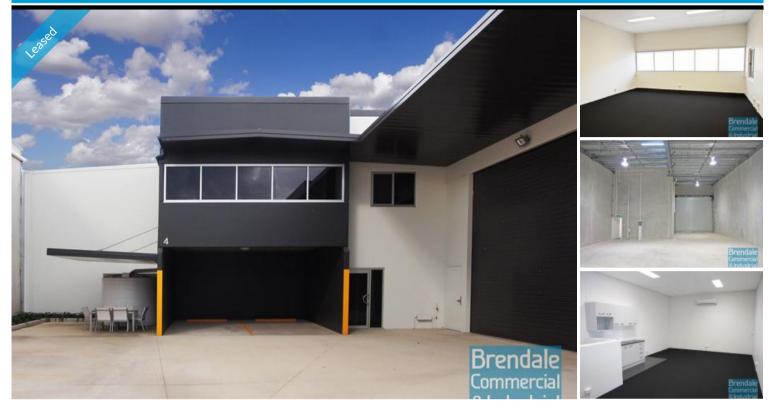

# BRENDALE 383M2 TILT PANEL INDUSTRIAL

- $\hbox{-}\ 383m2\,ware house/\,office\,unit}$
- Brand new building
- Tilt panel construction
- High quality finish
- Air conditioned office
- Clean open plan office area
- Suspended ceiling
- Data cabling included
- Floor coverings included
- Fully fenced site
- Ample onsite parking
- 3 phase power
- Container height roller door
- Electric roller door
- General industry zoning
- Allocated parking
- Good internal racking height
- High bay lighting
- 2 private kitchenettes
- Private amenities (disabled toilet + shower)
- 20 radial kilometers to Brisbane CBD
- Strategic Northside location
- Moreton Bay Regional council is the second fastest growing area in Australia

Alternative sizes are available within complex. This property is also available to lease.

For more information or to arrange an inspection please call Stan Topp or Bill Mcilwraith of Brendale Commercial & Industrial.