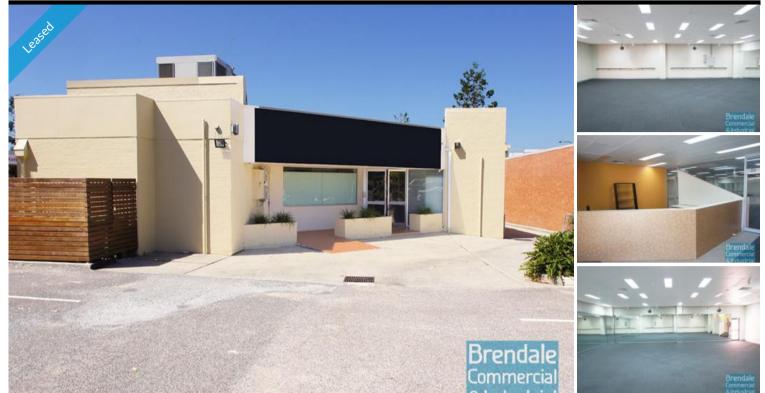

## **BRENDALE** 312M2 YOGA / FITNESS STUDIO WITH FITOUT EXCLUSIVE AGENCY

- 312m2 total space
- Ideal yoga or fitness studio
- Freshly painted ready to occupy
- Includes existing fitout (mirrored walls, ballet bars etc.)
- Includes heat fans for hot yoga
- Airconditioned
- Shop front access
- Glass display shop front
- Well maintained
- Small office area
- Reception area
- Private kitchenette
- Private amenities (including shower)
- Modern amenities
- Separate male & female toilets
- Dual driveway access
- Located near shops & business services
- Walking distance to Railway Station
- 10 car parking spaces
- Commercial zoning
- Allocated parking
- Strategic Northside location
- Moreton Bay Regional council is the second fastest growing area in Australia