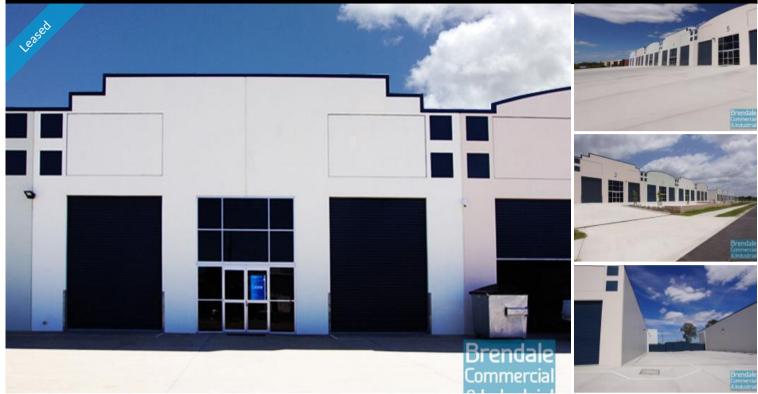

### LAWNTON 5/31 Paisley Drive 500M2 MODERN INDUSTRIAL UNIT EXCLUSIVE AGENCY

- 500m2 total space

- Tilt panel construction
- Modern complex
- Dual driveway access
- 2 roller doors
- 5 car parking spaces
- 3 phase power
- Electric roller door
- General Industry zoning (GI)
- Allocated parking
- Good internal racking height
- High bay lighting
- Natural light in warehouse
- Strategic Northside location
- Moreton Bay Regional council is the second fastest growing area in Australia

## **LEASED**

Floor Area Suburb Address Property ID 0 Lawnton 5/ 31 Paisley Drive 848