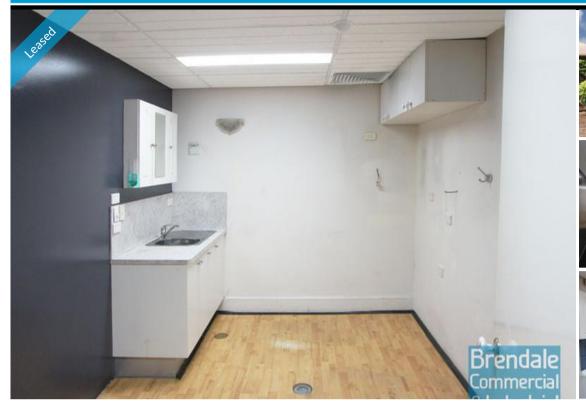

### 66M2 RETAIL SHOP, OFFICE OR MEDICAL EXCLUSIVE AGENCY

- 66m2 retail shop
- Ideal retail shop, office or medical suite
- Freshly painted ready to occupy
- Air conditioned space
- Fitout included
- Reception area
- 3 offices (all with sinks)
- Suspended ceiling
- Floor coverings included
- Private kitchenette
- Lunch room area
- Private amenities (including showers)
- Main road frontage
- Dual driveway access
- Located near shops & business services
- Located in busy complex
- 2 car parking spaces
- Shop front access
- Close to Aldi Supermarket & busy hairdresser
- Located near medical services (chemist, doctors surgery & physiotherapist)
- Strategic Northside location
- Previously a beauty clinic