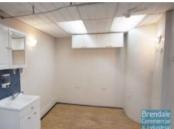

### 66M2 RETAIL SHOP, OFFICE OR MEDICAL EXCLUSIVE AGENCY

- 66m2 retail shop
- Ideal retail shop, office or medical suite
- Freshly painted ready to occupy
- Air conditioned space
- Fitout included
- Reception area
- 3 offices (all with sinks)
- Suspended ceiling
- Floor coverings included
- Private kitchenette
- Lunch room area
- Private amenities (including showers)
- Main road frontage
- Dual driveway access
- Located near shops & business services
- Located in busy complex
- 2 car parking spaces
- Shop front access
- Close to Aldi Supermarket & busy hairdresser
- Located near medical services (chemist, doctors surgery & physiotherapist)
- Strategic Northside location
- Previously a beauty clinic