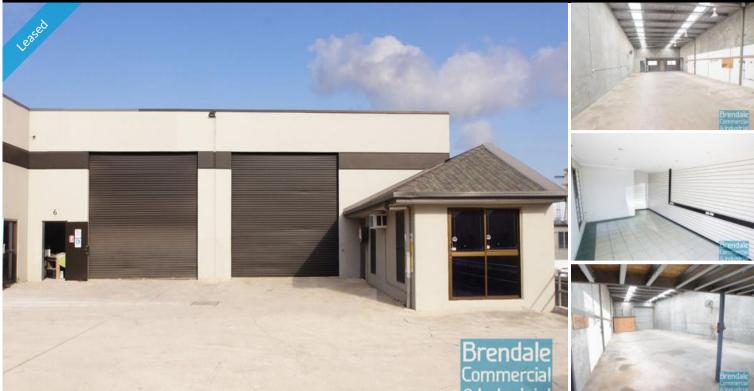

# **BRENDALE** 217M2 INDUSTRIAL UNIT WITH OFFICE

- 217m2 total space
- Tilt panel construction
- Modern complex
- Office/ Showroom Entrance
- Suspended ceiling
- Floor coverings included
- Private kitchenette
- Private amenities
- Roller door access
- Ample onsite parking
- Mezzanine storage
- 3 phase power
- Shop front access
- Good internal racking height
- High bay lighting
- Natural light in warehouse
- 20 radial kilometers to Brisbane CBD
- Strategic Northside location
- Good access to Airport Precinct, Sunshine Coast & Gold Coast via Bruce Hwy & Gateway Motorway