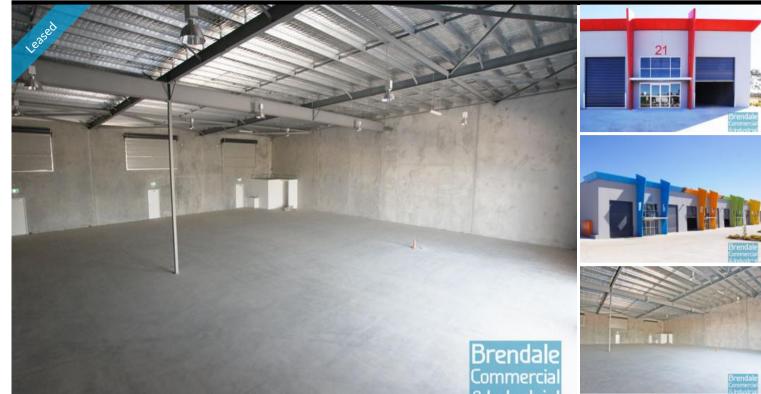

### LAWNTON 1,000M2 TILT PANEL UNIT EXCLUSIVE AGENCY

- 1,000m2 total warehouse space

- Tilt panel construction
- Newly constructed complex
- Private Amenities
- Dual driveway access
- Exterior hardstand/ containers
- Semi-trailer access
- 4 roller doors
- 10 car parking spaces
- 3 phase power
- General industry zoning
- Allocated parking
- Shop front access
- Good internal racking height
- High bay lighting
- Natural light in warehouse
- Strategic Northside location
- Moreton Bay Regional council is the second fastest growing area in Australia