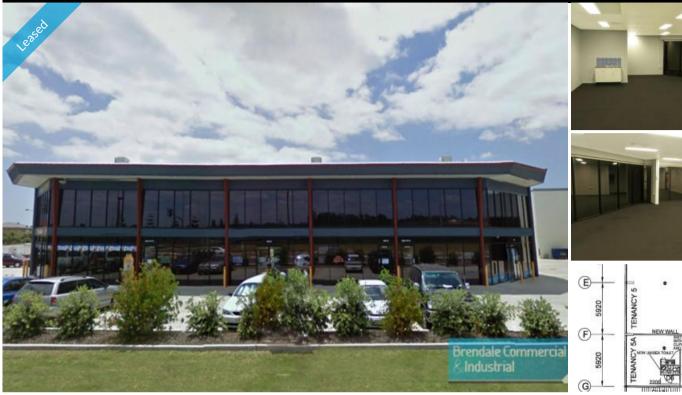

#### 113M2 OFFICE SUITE

- 113m2 open plan office
- Main road frontage
- Fully ducted air conditioning with 5 zones
- Private disabled toilet facilities
- Exclusive kitchenette facilities
- Blinds, carpet, Cat6 data cabling, fibre optic cabling all included
- Plenty of natural light, 2.4m high windows
- Moreton Bay Regional council is the second fastest growing area in Australia
- Strategic Northside location