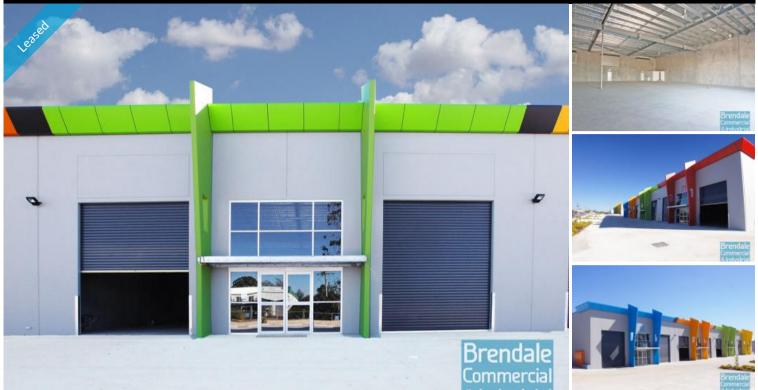

### LAWNTON Unit 20/79 Paisley Drive 500M2 NEAT TILT PANEL UNIT EXCLUSIVE AGENCY

- 500m2 total space

- Tilt panel construction
- Newly constructed complex
- Private Kitchenette
- Private Amenities
- Exterior hardstand/ containers
- Semi-trailer access
- 2 roller doors
- 5 car parking spaces
- 3 phase power
- General industry zoning
- Allocated parking
- Shop front access
- Good internal racking height
- High bay lighting
- Natural light in warehouse
- Strategic Northside location
- Moreton Bay Regional council is the second fastest growing area in Australia