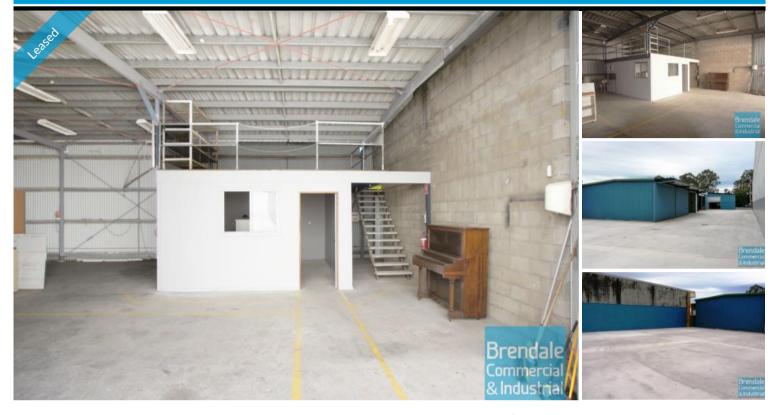

## **LAWNTON**

245M2 CLASSIC INDUSTRIAL OR STORAGE UNIT EXCLUSIVE AGENCY

- 245m2 total space
- 200m2 of exterior hardstand
- Classic industrial or storage unit
- Small office area
- Fully fenced site
- Ample onsite parking
- Well priced to suit the market
- Strategic Northside location
- Moreton Bay Regional council is the second fastest growing area in Australia