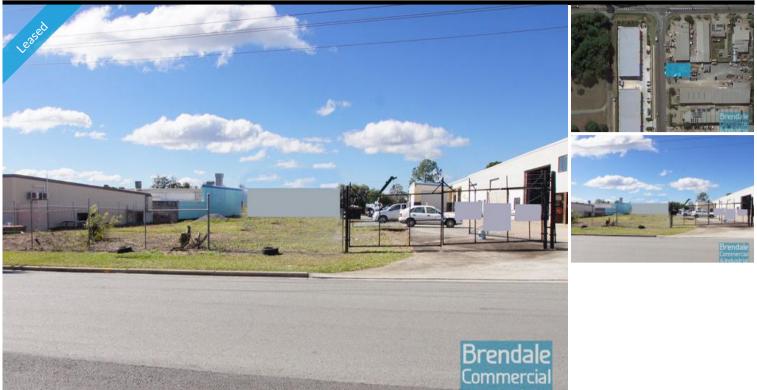

## LAWNTON 1,000M2 FENCED HARDSTAND

- 1,000m2 total space
- Exterior hardstand
- Fully fenced site
- Ample onsite parking
- Can be fenced off from other tenants (if required)
- Strategic Northside location

### LEASED

500 Lawnton 876