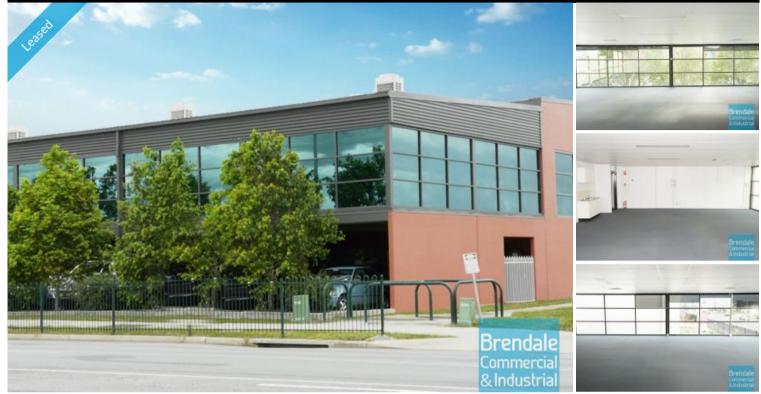

### BRENDALE 4/253 Leitchs Road 118M2 OFFICE SUITE

- 118m2 office suite
- Clean open plan office area
- Suspended ceiling
- Floor coverings included
- Air conditioned office
- 4 car parking spaces
- Allocated parking
- 20 radial kilometers to Brisbane CBD
- Strategic Northside location
- Good access to Airport Precinct, Sunshine Coast & Gold Coast via Bruce Hwy & Gateway Motorway

## **LEASED**

Floor Area Suburb Address Property ID 118 Brendale 4/ 253 Leitchs Road 878