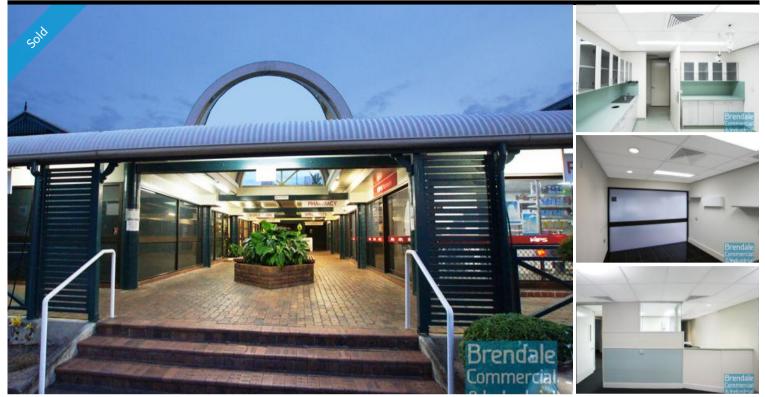

### ALBANY CREEK 126M2 MEDICAL SUITE/ OFFICE EXCLUSIVE AGENCY

- 126m2 total space
- Located in established medical-centric complex
- Air conditioned office
- Well maintained existing medical fitout included
- Waiting area, reception, examination rooms & theatre room
- Examination & theatre rooms include sinks & medical joinery
- Suspended ceiling & lighting included
- Floor coverings included (coved vinyl skirtings in exam rooms)
- Private kitchenette
- Good/ maximum exposure to busy road
- Access from main road
- Dual driveway access
- Ample onsite parking
- Shop front access
- Ideal tenancy for office, medical or retail
- Join onsite dentist, pharmacy, medical specialists & child-care
- Strategic Northside location