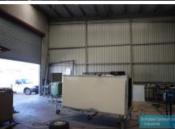

## BRENDALE 172M2 INDUSTRIAL WAREHOUSE

- 172m2 warehouse area
- Roller door access
- Natural overhead light (polycarbonate roof sections)
- 2 offstreet carparks
- $\hbox{-} Well positioned within Brendale business park \\$
- 12 minute cycle or half and hour stroll to Strathpine station
- 20 radial kilometres to Brisbane CBD
- Easy access to the freeway via Linkfield road
- Moreton Bay Regional council is the second fastest growing area in Australia
- Strategic Northside location