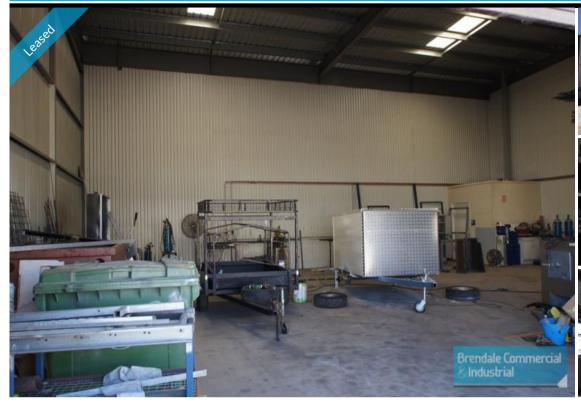

## BRENDALE 172M2 INDUSTRIAL WAREHOUSE

- 172m2 warehouse area
- Roller door access
- Natural overhead light (polycarbonate roof sections)
- 2 offstreet carparks
- $\hbox{-} Well positioned within Brendale business park \\$
- 12 minute cycle or half and hour stroll to Strathpine station
- 20 radial kilometres to Brisbane CBD
- Easy access to the freeway via Linkfield road
- Moreton Bay Regional council is the second fastest growing area in Australia
- Strategic Northside location