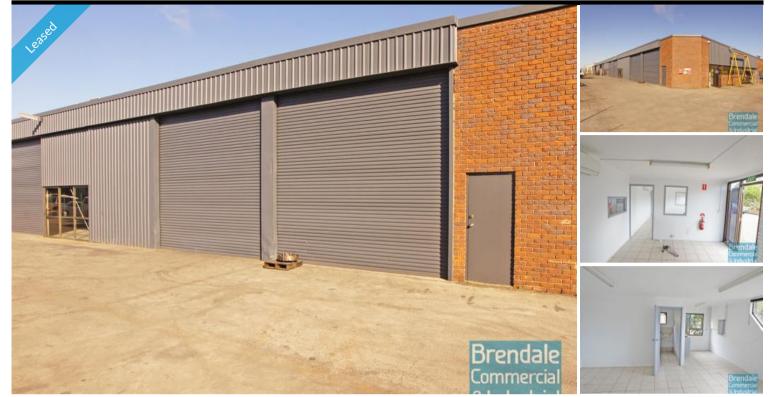

## BRENDALE 1/14 Belconnen Crescent

390M2 CLASSIC INDUSTRIAL / WAREHOUSE EXCLUSIVE AGENCY

- 390m2 total space

- Freshly painted ready to occupy
- Classic industrial or storage unit
- 75m2 office area
- 315m2 warehouse space
- Reception area
- Managers offices
- Private kitchenette
- Private amenities
- Fully fenced site
- Semi-trailer access
- 2 roller doors
- 4 car parking spaces
- General Industry zoning (GI)
- 20 radial kilometers to Brisbane CBD
- Strategic Northside location

- Good access to Airport Precinct, Sunshine  ${\rm Coast}\,\&\,{\rm Gold}\,{\rm Coast}\,{\rm via}\,{\rm Bruce}\,{\rm Hwy}\,\&\,{\rm Gateway}\,{\rm Motorway}$ 

For more information or to arrange an inspection please call THE EXCLUSIVE AGENTS Stan Topp & Bill Mcilwraith of Brendale Commercial & Industrial.