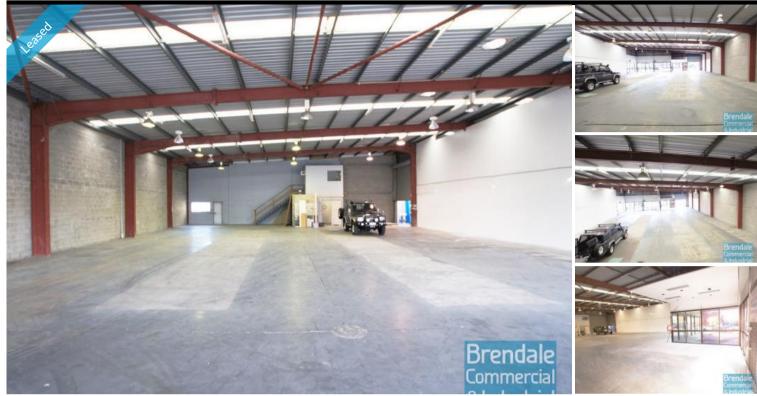

#### BRENDALE 1/120 South Pine Road 685M2 TRADE RETAIL UNIT

- 685m2 total space
- Ideal for trade retail
- Small office area
- Private kitchenette
- Separate male & female toilets
- Good/ maximum exposure
- Main road frontage
- Located in the Heart of Brendale
- 2 roller doors
- Ample onsite parking
- Easy parking in complex
- Glass display shop front
- Pole sign in complex
- Signage to main road
- High bay lighting
- Natural light in warehouse
- Rear goods access
- Small fenced area
- 20 radial kilometers to Brisbane CBD
- Strategic Northside location

- Good access to Airport Precinct, Sunshine Coast & Gold Coast via Bruce Hwy & Gateway Motorway

For more information or to arrange an inspection please call Bill Mcilwraith or Luke Topp of Brendale Commercial & Industrial.