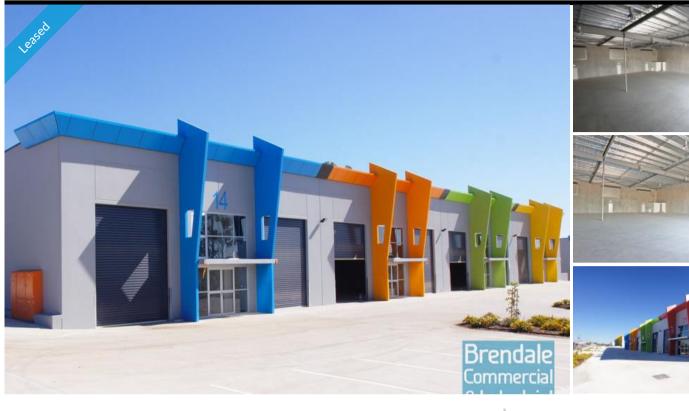

# 500M2 NEAT TILT PANEL UNIT **EXCLUSIVE AGENCY**

- 500m2 total space
- Tilt panel construction
- Newly constructed complex
- Private Kitchenette
- Private Amenities
- Exterior hardstand/containers
- Semi-trailer access
- 2 roller doors
- 5 car parking spaces
- 3 phase power
- General industry zoning
- Allocated parking
- Shop front access
- Good internal racking height
- High bay lighting
- Natural light in warehouse
- Strategic Northside location
- Moreton Bay Regional council is the second fastest growing area in Australia

#### **LEASED** Floor Area Suburb Lawnton Address Unit 22/79 Paisley Drive Property ID 886