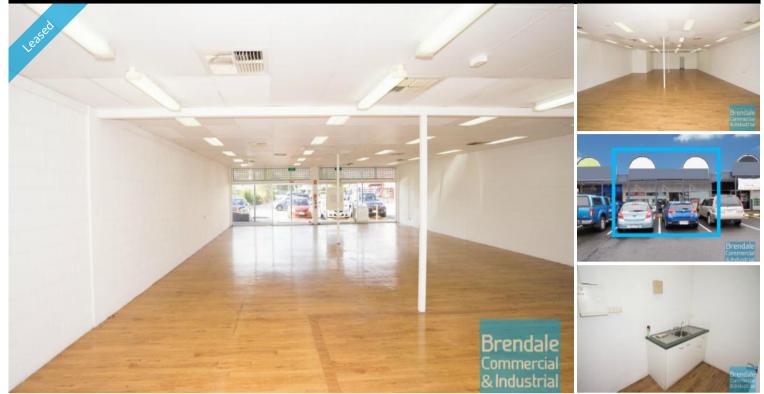

#### **STRATHPINE** 113M2 RETAIL SHOP

- 113m2 retail shop
- Ideal office or retail shop
- Located in busy complex
- Ample onsite parking
- Shop front access
- Glass display shop front
- Good signage opportunities
- Pole sign in complex
- Signage to main road
- Good foot traffic
- Strategic Northside location
- Moreton Bay Regional council is the second fastest growing area in Australia